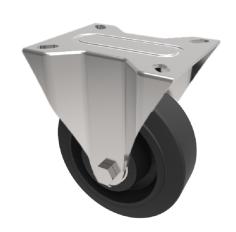

## Elastic Rubber Cast Iron Plate Fixed Castor 200mm 350kg Load

Product code: BZMMF200CRBJ

Pressed steel fixed castor with a top plate fixing fitted with a black elastic rubber tyre with cast iron centre with ball journal bearings. Wheel diameter 200mm, tread width 50mm, overall height 235mm, top plate 135mm x 110mm, hole centres 105mm x 80/75mm. Load capacity 350kg.

| Diameter (mm)            | 200                                                |
|--------------------------|----------------------------------------------------|
| Castor Type              | Fixed                                              |
| Fixing Option            | Plate                                              |
| Height (mm)              | 235                                                |
| Wheel Material           | Rubber on Cast Iron                                |
| Colour / Shore Hardness  | Black Elastic Rubber on Cast Iron Rim / 75 Shore A |
| Temperature Resistance   | -20 °C TO +60 °C                                   |
| Bearing Type             | Ball                                               |
| Load Capacity (kg)       | 350                                                |
| Tread (mm)               | 50                                                 |
| Plate Size (mm)          | 135 x 110                                          |
| Hole Centres (mm)        | 105 x 80                                           |
| Top Plate Thickness (mm) | 3                                                  |
| Fork Thickness (mm)      | 3                                                  |
| To Suit Fixing Bolt (mm) | 10                                                 |