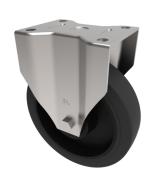

## Elastic Rubber Cast Iron Plate Fixed Castor 200mm 450kg Load

Product code: BZPF200CRBJ

| Diameter (mm)            | 200                                                |
|--------------------------|----------------------------------------------------|
| Castor Type              | Fixed                                              |
| Fixing Option            | Plate                                              |
| Height (mm)              | 239                                                |
| Wheel Material           | Rubber on Cast Iron                                |
| Colour / Shore Hardness  | Black Elastic Rubber on Cast Iron Rim / 75 Shore A |
| Temperature Resistance   | -20 °C TO +60 °C                                   |
| Bearing Type             | Ball                                               |
| Load Capacity (kg)       | 450                                                |
| Tread (mm)               | 50                                                 |
| Plate Size (mm)          | 135 x 110                                          |
| Hole Centres (mm)        | 105 x 80                                           |
| Top Plate Thickness (mm) | 6                                                  |
| Fork Thickness (mm)      | 4                                                  |
| To Suit Fixing Bolt (mm) | 12                                                 |