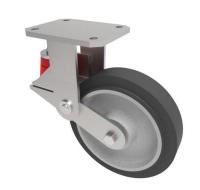

## Elastic Rubber Cast Iron Plate Fixed Castor 200mm 500kg Load

Product code: BZKFL200CUBJSPR

| Diameter (mm)            | 200                                                |
|--------------------------|----------------------------------------------------|
| Fixing Option            | Plate                                              |
| Castor Type              | Fixed                                              |
| Bearing Type             | Ball                                               |
| Plate Size (mm)          | 138 x 110                                          |
| Hole Centres (mm)        | 105 x 80/75                                        |
| To Suit Fixing Bolt (mm) | 10                                                 |
| Wheel Material           | Rubber on Cast Iron                                |
| Colour / Shore Hardness  | Black Elastic Rubber on Cast Iron Rim / 65 Shore A |
| Temperature Resistance   | -20 °C TO +60 °C                                   |
| Top Plate Thickness (mm) | 7.5                                                |
| Fork Thickness (mm)      | 6                                                  |
| Load Capacity (kg)       | 500                                                |
| Height Un-Laden (mm)     | 257                                                |
| Height Fully Laden (mm)  | 237                                                |