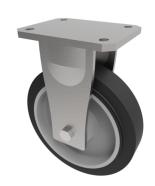

## Elastic Rubber Cast Iron Plate Fixed Castor 200mm 500kg Load

Product code: BZSABF200CUBJ

Fabricated yellow ROHS zinc plated fixed castor with plate fixing fitted with a black elastic rubber tyred on a cast iron centred wheel centred wheel with ball bearings. Wheel diameter 200mm, tread width 50mm, overall height 250mm, plate size 138mm x 110mm, hole centrtes 105mm x 80mm/75mm. Load capacity 500kg, - At 6 kph speed, the load of each wheel is advised to be 80% of the load at 4kph - At 10 kph speed, the load of each wheel is advised to be 55% of the load at 4 kph. - At 16 kph speed, the load of each wheel is advised to be 45% of the load at 4kph. - At 20 kph speed, the load of each wheel is advised to be 35% of the load at 4 kph. - No data for elastic rubber wheel over 20 kph. \*\* FOR INTERNAL AND EXTERNAL TOWING USE \*\*

|                          | 1                                                  |
|--------------------------|----------------------------------------------------|
| Diameter (mm)            | 200                                                |
| Fixing Option            | Plate                                              |
| Castor Type              | Fixed                                              |
| Bearing Type             | Ball                                               |
| Height (mm)              | 250                                                |
| Plate Size (mm)          | 138 x 110                                          |
| Hole Centres (mm)        | 105 x 80                                           |
| To Suit Fixing Bolt (mm) | 10                                                 |
| Wheel Material           | Rubber on Cast Iron                                |
| Colour / Shore Hardness  | Black Elastic Rubber on Cast Iron Rim / 65 Shore A |
| Temperature Resistance   | -20 °C TO +60 °C                                   |
| Top Plate Thickness (mm) | 8                                                  |
| Fork Thickness (mm)      | 6                                                  |
| Load Capacity (kg)       | 500                                                |
| Tread (mm)               | 50                                                 |