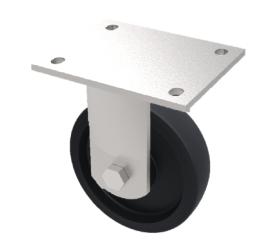

## Elastic Rubber Cast Iron Plate Fixed Castor 250mm 500kg Load

Product code: BZSABF250CRBJ

Fabricated zinc plated fixed castor with plate fixing fitted with a black elastic rubber tyred on a cast iron centred wheel centred wheel with ball bearings. Wheel diameter 250mm, tread width 50mm, overall height 300mm, plate size 138mm x 110mm, hole centres 105mm x 80mm/75mm. Load capacity 500kg at 4kph

| Diameter (mm)            | 250                                                |
|--------------------------|----------------------------------------------------|
| Fixing Option            | Plate                                              |
| Castor Type              | Fixed                                              |
| Bearing Type             | Ball                                               |
| Height (mm)              | 300                                                |
| Plate Size (mm)          | 138 x 110                                          |
| Hole Centres (mm)        | 105 x 80                                           |
| To Suit Fixing Bolt (mm) | 10                                                 |
| Wheel Material           | Rubber on Cast Iron                                |
| Colour / Shore Hardness  | Black Elastic Rubber on Cast Iron Rim / 75 Shore A |
| Temperature Resistance   | -20 °C TO +60 °C                                   |
| Top Plate Thickness (mm) | 8                                                  |
| Fork Thickness (mm)      | 6                                                  |
| Load Capacity (kg)       | 500                                                |
| Tread (mm)               | 50                                                 |