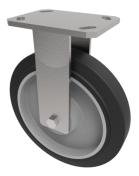

## Elastic Rubber Cast Iron Plate Fixed Castor 250mm 550kg Load

## Product code: BZKF250CUBJ

Fabricated fixed castor with a top plate fixing fitted with a 65 Shore A black elastic rubber on cast iron centred wheel with ball bearings. Wheel diameter 250mm, tread width 50mm, overall height 300mm, top plate 150mm x 110mm, hole centres 105mm x 80mm or 121mm x 59mm. Load capacity 550kg - At 6 kph speed, the load of each wheel is advised to be 80% of the load at 4kph - At 10 kph speed, the load of each wheel is advised to be 55% of the load at 4 kph. - At 16 kph speed, the load of each wheel is advised to be 35% of the load at 4 kph. - No data for elastic rubber wheel over 20 kph.

| Diameter (mm)            | 250                                                |
|--------------------------|----------------------------------------------------|
| Fixing Option            | Plate                                              |
| Castor Type              | Fixed                                              |
| Bearing Type             | Ball                                               |
| Height (mm)              | 300                                                |
| Plate Size (mm)          | 150 x 110                                          |
| Hole Centres (mm)        | 105/121 x 80/59                                    |
| To Suit Fixing Bolt (mm) | 12                                                 |
| Wheel Material           | Rubber on Cast Iron                                |
| Colour / Shore Hardness  | Black Elastic Rubber on Cast Iron Rim / 65 Shore A |
| Temperature Resistance   | -20 °C TO +60 °C                                   |
| Top Plate Thickness (mm) | 7.5                                                |
| Fork Thickness (mm)      | 6                                                  |
| Load Capacity (kg)       | 550                                                |
| Tread (mm)               | 50                                                 |