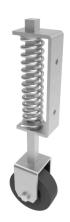

## Elastic Rubber Cast Iron Plate Fixed Gate Castor 100mm 75kg Load

Product code: BZGCF100CRBJ

Fabricated fixed sprung loaded gate castor with a side mounted plate fixing. Fitted with a black elastic rubber tyre on cast iron centre wheel with ball bearings. Wheel diameter 100mm, Tread width 38mm, Overall height 375mm, Fixing Hole M8 drilled on 85mm centres, Load capacity 75kg. Spring compression starts at 20kg

| Diameter (mm)            | 100                                                |
|--------------------------|----------------------------------------------------|
| Tread (mm)               | 38                                                 |
| Castor Type              | Fixed                                              |
| Load Capacity (kg)       | 75                                                 |
| Bearing Type             | Ball                                               |
| Fixing Option            | Plate                                              |
| Wheel Material           | Rubber on Cast Iron                                |
| Colour / Shore Hardness  | Black Elastic Rubber on Cast Iron Rim / 75 Shore A |
| Height (mm)              | 375                                                |
| To Suit Fixing Bolt (mm) | 8                                                  |
| Temperature Resistance   | -20 °C TO +60 °C                                   |