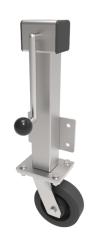

## Elastic Rubber Cast Iron Plate Swivel Castor 125mm 300kg Load

**Product code: JAZHS125CRBJ** 

Side winding jacking unit with maximum lift of 200mm fitted with a Fabricated swivel castor with a top plate fixing fitted with a black elastic rubber tyred cast iron centred wheel with ball bearings. Wheel diameter 125mm, tread width 50mm,Load for the complete unit is capacity 300kg.Please note Jacking castors are rated on a different principal to other castors and we recommend the total lifted load is divided over just 2 jacking units. for other dimensions please refer to the BIL catalogue or request a drawing.when jacked up to the height please beaware of any obstacles as a sudden shock could result in the inner square tube bending around the outer tube. DO NOT OVERWIND Handle excessively more than what is needed as this will cause the pin in the gearbox to shear. (This is a safety precaution against over loading the unit)

| Diameter (mm)            | 125                                                |
|--------------------------|----------------------------------------------------|
| Castor Height (mm)       | 165                                                |
| Castor Type              | Swivel                                             |
| Swivel Radius (mm)       | 101                                                |
| Fixing Option            | Plate                                              |
| Bearing Type             | Ball                                               |
| To Suit Fixing Bolt (mm) | 10                                                 |
| Wheel Material           | Rubber on Cast Iron                                |
| Colour / Shore Hardness  | Black Elastic Rubber on Cast Iron Rim / 75 Shore A |
| Temperature Resistance   | -20 °C TO +60 °C                                   |
| Load Capacity (kg)       | 300                                                |
| Tread (mm)               | 50                                                 |
| Height (mm)              | 572 / 772                                          |
| Lifting Stroke (mm)      | 200                                                |
| Handle Option            | Fixed                                              |