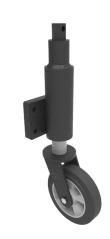

## Elastic Rubber Cast Iron Plate Swivel Castor 150mm 350kg Load

Product code: JAZXXHK150ERBJ

Fabricated 75mm lift swivel jacking bracket with fixing plate fitted with a black elastic rubber tyre cast iron centred wheel with ball bearings. Wheel diameter 150mm, tread width 50mm, overall height 570mm, plate size 152mm x 106mm, hole centres 114mm x 64mm Load capacity 350kg.

| Diameter (mm)            | 150                                                |
|--------------------------|----------------------------------------------------|
| Height (mm)              | 570                                                |
| Castor Type              | Swivel                                             |
| Swivel Radius (mm)       | 129                                                |
| Fixing Option            | Plate                                              |
| Bearing Type             | Ball                                               |
| To Suit Fixing Bolt (mm) | 12                                                 |
| Wheel Material           | Rubber on Aluminium                                |
| Colour / Shore Hardness  | Black Elastic Rubber on Aluminium Rim / 65 Shore A |
| Temperature Resistance   | -30 °C TO +80 °C                                   |
| Load Capacity (kg)       | 350                                                |
| Tread (mm)               | 50                                                 |
| Lifting Stroke (mm)      | 75                                                 |