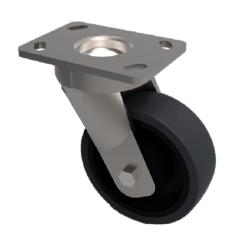

## Elastic Rubber Cast Iron Plate Swivel Castor 200mm 500kg Load

Product code: BZK200CUBJ

Fabricated swivel castor with top plate fixing fitted with a black elastic rubber tyred on a cast iron centred wheel with ball bearings. Wheel diameter 200mm, tread width 50mm, overall height 250mm, top plate 150mm x 110mm, hole centres 105mm x 80mm or 121mm x 59mm. Load capacity 500kg - At 6 kph speed, the load of each wheel is advised to be 80% of the load at 4kph - At 10 kph speed, the load of each wheel is advised to be 55% of the load at 4 kph. - At 16 kph speed, the load of each wheel is advised to be 45% of the load at 4kph. - At 20 kph speed, the load of each wheel is advised to be 35% of the load at 4 kph. - No data for elastic rubber wheel over 20 kph. http://www.youtube.com/watch?v=t9E2080Na2Y&feature =youtu.be \*\* FOR INTERNAL AND EXTERNAL TOWING USE

| Diameter (mm)            | 200                                                |
|--------------------------|----------------------------------------------------|
| Fixing Option            | Plate                                              |
| Castor Type              | Swivel                                             |
| Bearing Type             | Ball                                               |
| Height (mm)              | 250                                                |
| Plate Size (mm)          | 150 x 110                                          |
| Hole Centres (mm)        | 105/121 x 80/59                                    |
| To Suit Fixing Bolt (mm) | 12                                                 |
| Wheel Material           | Rubber on Cast Iron                                |
| Colour / Shore Hardness  | Black Elastic Rubber on Cast Iron Rim / 65 Shore A |
| Temperature Resistance   | -20 °C TO +60 °C                                   |
| Top Plate Thickness (mm) | 7.5                                                |
| Fork Thickness (mm)      | 6                                                  |
| Swivel Radius (mm)       | 165                                                |
| Load Capacity (kg)       | 500                                                |
| Tread (mm)               | 50                                                 |