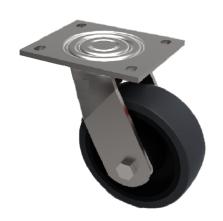

## Elastic Rubber Cast Iron Plate Swivel Castor 200mm 650kg Load

Product code: BZK200CUBJ/75

Fabricated swivel castor with top plte fixing fitted with a black elastic rubber tyred on a cast iron centred wheel with ball bearings. Wheel diameter 200mm, tread width 75mm, overall height 250mm, top plate 150mm x 110mm, hole centres 105mm x 80mm or 121mm x 59mm. Load capacity 650kg.. - At 6 kph speed, the load of each wheel is advised to be 80% of the load at 4kph - At 10 kph speed, the load of each wheel is advised to be 55% of the load at 4 kph. - At 16 kph speed, the load of each wheel is advised to be 45% of the load at 4kph. - At 20 kph speed, the load of each wheel is advised to be 35% of the load at 4 kph. - No data for elastic rubber wheel over 20 kph. \*\* FOR INTERNAL AND EXTERNAL TOWING USE \*\*

| Diameter (mm)            | 200                                                |
|--------------------------|----------------------------------------------------|
| Fixing Option            | Plate                                              |
| Castor Type              | Swivel                                             |
| Bearing Type             | Ball                                               |
| Height (mm)              | 250                                                |
| Plate Size (mm)          | 150 x 110                                          |
| Hole Centres (mm)        | 105/121 x 80/59                                    |
| To Suit Fixing Bolt (mm) | 12                                                 |
| Wheel Material           | Rubber on Cast Iron                                |
| Colour / Shore Hardness  | Black Elastic Rubber on Cast Iron Rim / 65 Shore A |
| Temperature Resistance   | -20 °C TO +60 °C                                   |
| Top Plate Thickness (mm) | 7.5                                                |
| Fork Thickness (mm)      | 6                                                  |
| Swivel Radius (mm)       | 165                                                |
| Load Capacity (kg)       | 650                                                |
| Tread (mm)               | 75                                                 |