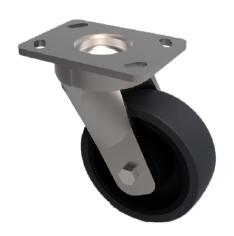

## Elastic Rubber Cast Iron Plate Swivel Castor 200mm 650kg Load

Product code: BZK200CUBJ/WT

Fabricated swivel castor with top plte fixing fitted with a black elastic rubber tyred on a cast iron centred wheel with ball bearings. Wheel diameter 200mm, tread width 75mm, overall height 250mm, top plate 150mm x 110mm, hole centres 105mm x 80mm or 121mm x 59mm. Load capacity 650kg.. - At 6 kph speed, the load of each wheel is advised to be 80% of the load at 4kph - At 10 kph speed, the load of each wheel is advised to be 55% of the load at 4 kph. - At 16 kph speed, the load of each wheel is advised to be 45% of the load at 4kph. - At 20 kph speed, the load of each wheel is advised to be 35% of the load at 4 kph. - No data for elastic rubber wheel over 20 kph. (Catalogue SKU BZK200CUBJWT) \*\* FOR INTERNAL AND EXTERNAL TOWING USE \*\*

| Diameter (mm)            | 200                                                |
|--------------------------|----------------------------------------------------|
| Fixing Option            | Plate                                              |
| Castor Type              | Swivel                                             |
| Bearing Type             | Ball                                               |
| Height (mm)              | 250                                                |
| Plate Size (mm)          | 150 x 110                                          |
| Hole Centres (mm)        | 105/121 x 80/59                                    |
| To Suit Fixing Bolt (mm) | 12                                                 |
| Wheel Material           | Rubber on Cast Iron                                |
| Colour / Shore Hardness  | Black Elastic Rubber on Cast Iron Rim / 65 Shore A |
| Temperature Resistance   | -20 °C TO +60 °C                                   |
| Top Plate Thickness (mm) | 7.5                                                |
| Fork Thickness (mm)      | 6                                                  |
| Swivel Radius (mm)       | 165                                                |
| Load Capacity (kg)       | 650                                                |
| Tread (mm)               | 75                                                 |