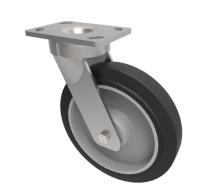

## Elastic Rubber Cast Iron Plate Swivel Castor 250mm 550kg Load

Product code: BZK250CUBJ

Fabricated swivel castor with a top plate fixing fitted with a 65 Shore A black elastic rubber on cast iron centred wheel with ball bearings. Wheel diameter 250mm, tread width 50mm, overall height 300mm, top plate 150mm x 110mm, hole centres 105mm x 80mm or 121mm x 59mm. Load capacity 550kg - At 6 kph speed, the load of each wheel is advised to be 80% of the load at 4kph - At 10 kph speed, the load of each wheel is advised to be 55% of the load at 4 kph. - At 16 kph speed, the load of each wheel is advised to be 45% of the load at 4kph. - At 20 kph speed, the load of each wheel is advised to be 35% of the load at 4 kph. - No data for elastic rubber wheel over 20 kph. \*\* FOR INTERNAL AND EXTERNAL TOWING USE \*\*

| Diameter (mm)            | 250                                                |
|--------------------------|----------------------------------------------------|
| Fixing Option            | Plate                                              |
| Castor Type              | Swivel                                             |
| Bearing Type             | Ball                                               |
| Height (mm)              | 300                                                |
| Plate Size (mm)          | 150 x 110                                          |
| Hole Centres (mm)        | 105/121 x 80/59                                    |
| To Suit Fixing Bolt (mm) | 12                                                 |
| Wheel Material           | Rubber on Cast Iron                                |
| Colour / Shore Hardness  | Black Elastic Rubber on Cast Iron Rim / 65 Shore A |
| Temperature Resistance   | -20 °C TO +60 °C                                   |
| Top Plate Thickness (mm) | 7.5                                                |
| Fork Thickness (mm)      | 6                                                  |
| Swivel Radius (mm)       | 197                                                |
| Load Capacity (kg)       | 550                                                |
| Tread (mm)               | 50                                                 |