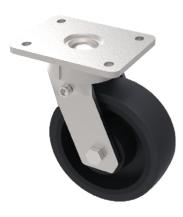

## Elastic Rubber Cast Iron Plate Swivel Castor 250mm 550kg Load

## Product code: BZSAB250CUBJ

Fabricated yellow ROHS zinc plated swivel castor with plate fixing fitted with a black elastic rubber tyred on a cast iron centred wheel centred wheel with ball bearings. Wheel diameter 250mm, tread width 50mm, overall height 300mm, plate size 138mm x 110mm, hole centrtes 105mm x 80mm/75mm. Load capacity 550kg, - At 6 kph speed, the load of each wheel is advised to be 80% of the load at 4kph - At 10 kph speed, the load of each wheel is advised to be 55% of the load at 4 kph. - At 16 kph speed, the load of each wheel is advised to be 45% of the load at 4kph. - At 20 kph speed, the load of each wheel is advised to be 35% of the load at 4 kph. -No data for elastic rubber wheel over 20 kph. \*\* FOR INTERNAL AND EXTERNAL TOWING USE \*\*

| Diameter (mm)            | 250                                                |
|--------------------------|----------------------------------------------------|
| Fixing Option            | Plate                                              |
| Castor Type              | Swivel                                             |
| Bearing Type             | Ball                                               |
| Height (mm)              | 300                                                |
| Plate Size (mm)          | 138 x 110                                          |
| Hole Centres (mm)        | 105 x 80                                           |
| To Suit Fixing Bolt (mm) | 10                                                 |
| Wheel Material           | Rubber on Cast Iron                                |
| Colour / Shore Hardness  | Black Elastic Rubber on Cast Iron Rim / 65 Shore A |
| Temperature Resistance   | -20 °C TO +60 °C                                   |
| Top Plate Thickness (mm) | 8                                                  |
| Fork Thickness (mm)      | 6                                                  |
| Swivel Radius (mm)       | 200                                                |
| Load Capacity (kg)       | 550                                                |
| Tread (mm)               | 50                                                 |