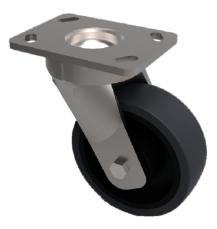

## Elastic Rubber Cast Iron Plate Swivel Castor 250mm 800kg Load

## Product code: BZK250CUBJWT

Fabricated swivel castor with a top plate fixing fitted with a 65 Shore A black elastic rubber on cast iron centred wheel with ball bearings. Wheel diameter 250mm, tread width 75mm, overall height 300mm, top plate 150mm x 110mm, hole centres 105mm x 80mm or 121mm x 59mm. Load capacity 800kg - At 6 kph speed, the load of each wheel is advised to be 80% of the load at 4kph - At 10 kph speed, the load of each wheel is advised to be 55% of the load at 4 kph. - At 16 kph speed, the load of each wheel is advised to be 45% of the load at 4kph. - At 20 kph speed, the load of each wheel is advised to be 35% of the load at 4 kph. - No data for elastic rubber wheel over 20 kph. \*\* FOR INTERNAL AND EXTERNAL TOWING USE \*\*

| Diameter (mm)            | 250                                                |
|--------------------------|----------------------------------------------------|
| Fixing Option            | Plate                                              |
| Castor Type              | Swivel                                             |
| Bearing Type             | Ball                                               |
| Height (mm)              | 300                                                |
| Plate Size (mm)          | 150 x 110                                          |
| Hole Centres (mm)        | 105/121 x 80/59                                    |
| To Suit Fixing Bolt (mm) | 12                                                 |
| Wheel Material           | Rubber on Cast Iron                                |
| Colour / Shore Hardness  | Black Elastic Rubber on Cast Iron Rim / 65 Shore A |
| Temperature Resistance   | -20 °C TO +60 °C                                   |
| Top Plate Thickness (mm) | 7.5                                                |
| Fork Thickness (mm)      | 6                                                  |
| Swivel Radius (mm)       | 197                                                |
| Load Capacity (kg)       | 800                                                |
| Tread (mm)               | 75                                                 |