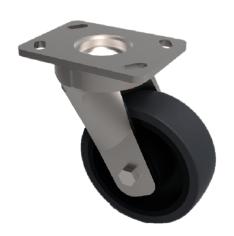

## Elastic Rubber Cast Iron Plate Swivel Castor 250mm 800kg Load

Product code: BZK250CUBJ/75

Fabricated swivel castor with a top plate fixing fitted with a 65 Shore A black elastic rubber on cast iron centred wheel with ball bearings. Wheel diameter 250mm, tread width 75mm, overall height 300mm, top plate 150mm x 110mm, hole centres 105mm x 80mm or 121mm x 59mm. Load capacity 800kg - At 6 kph speed, the load of each wheel is advised to be 80% of the load at 4kph - At 10 kph speed, the load of each wheel is advised to be 55% of the load at 4 kph. - At 16 kph speed, the load of each wheel is advised to be 45% of the load at 4kph. - At 20 kph speed, the load of each wheel is advised to be 35% of the load at 4 kph. - No data for elastic rubber wheel over 20 kph. \*\* FOR INTERNAL AND EXTERNAL TOWING USE \*\*

| Diameter (mm)            | 250                                                |
|--------------------------|----------------------------------------------------|
| Fixing Option            | Plate                                              |
| Castor Type              | Swivel                                             |
| Bearing Type             | Ball                                               |
| Height (mm)              | 300                                                |
| Plate Size (mm)          | 150 x 110                                          |
| Hole Centres (mm)        | 105/121 x 80/59                                    |
| To Suit Fixing Bolt (mm) | 12                                                 |
| Wheel Material           | Rubber on Cast Iron                                |
| Colour / Shore Hardness  | Black Elastic Rubber on Cast Iron Rim / 65 Shore A |
| Temperature Resistance   | -20 °C TO +60 °C                                   |
| Top Plate Thickness (mm) | 7.5                                                |
| Fork Thickness (mm)      | 6                                                  |
| Swivel Radius (mm)       | 197                                                |
| Load Capacity (kg)       | 800                                                |
| Tread (mm)               | 75                                                 |