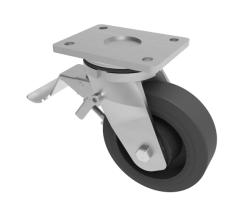

## Elastic Rubber Cast Iron Plate Swivel Castor Brake 100mm 210kg Load

Product code: BZSAB100CRBJSWB

Fabricated zinc plated swivel castor with plate fixing fitted with a black elastic rubber tyred on a cast iron centred wheel with ball bearings and a total lock brake. Wheel diameter 100mm, tread width 50mm, overall height 150mm, pllate size 138mm x 110mm, hole centrtes 105mm x 80mm. Load capacity 210kg,

| Diameter (mm)            | 100                                                |
|--------------------------|----------------------------------------------------|
| Fixing Option            | Plate                                              |
| Castor Type              | Swivel with Total Lock Brake                       |
| Bearing Type             | Ball                                               |
| Height (mm)              | 150                                                |
| Plate Size (mm)          | 138 x 110                                          |
| Hole Centres (mm)        | 105 x 80                                           |
| To Suit Fixing Bolt (mm) | 10                                                 |
| Wheel Material           | Rubber on Cast Iron                                |
| Colour / Shore Hardness  | Black Elastic Rubber on Cast Iron Rim / 75 Shore A |
| Temperature Resistance   | -20 °C TO +60 °C                                   |
| Top Plate Thickness (mm) | 8                                                  |
| Fork Thickness (mm)      | 6                                                  |
| Swivel Radius (mm)       | 98                                                 |
| Load Capacity (kg)       | 210                                                |
| Tread (mm)               | 50                                                 |