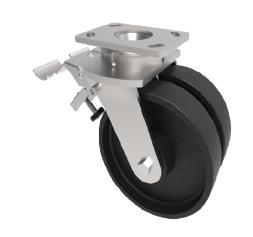

## Elastic Rubber Cast Iron Plate Swivel Castor Brake 125mm 1100kg Load

Product code: 2BZK125CIDBR

Twin-wheeled fabricated swivel castor with a top plate fixing fitted with 2 x cast iron wheels and a double wheel brake. Wheel diameter 125mm, tread width 50mm, overall height 175mm, top plate 150mm x 110mm, hole centers 105mm x 80mm or 121mm x 59mm. Load capacity 1100kg.

| Diameter (mm)            | 125                     |
|--------------------------|-------------------------|
| Fixing Option            | Plate                   |
| Castor Type              | Swivel with Wheel Brake |
| Bearing Type             | Plain                   |
| Plate Size (mm)          | 150 x 110               |
| Hole Centres (mm)        | 105/121 x 80/59         |
| Height (mm)              | 177                     |
| Swivel Radius (mm)       | 127                     |
| To Suit Fixing Bolt (mm) | 12                      |
| Wheel Material           | Cast Iron               |
| Colour / Shore Hardness  | Black Painted Cast Iron |
| Temperature Resistance   | "-30 °C TO +80 °C       |
| Tread (mm)               | 2 x 50                  |
| Load Capacity (kg)       | 1100                    |
| Top Plate Thickness (mm) | 7.5                     |
| Fork Thickness (mm)      | 6                       |