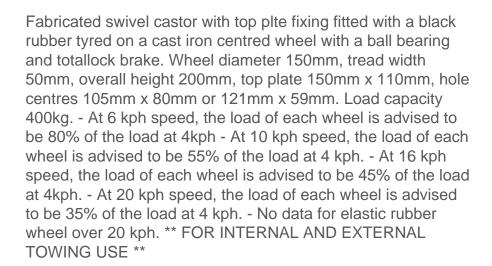

## Elastic Rubber Cast Iron Plate Swivel Castor Brake 150mm 300kg Load

Product code: BZK150CUBJSWB

| Diameter (mm)            | 150                                                |
|--------------------------|----------------------------------------------------|
| Fixing Option            | Plate                                              |
| Castor Type              | Swivel with Total Lock Brake                       |
| Bearing Type             | Ball                                               |
| Height (mm)              | 200                                                |
| Plate Size (mm)          | 150 x 110                                          |
| Hole Centres (mm)        | 105/121 x 80/59                                    |
| To Suit Fixing Bolt (mm) | 12                                                 |
| Wheel Material           | Rubber on Cast Iron                                |
| Colour / Shore Hardness  | Black Elastic Rubber on Cast Iron Rim / 65 Shore A |
| Temperature Resistance   | -20 °C TO +60 °C                                   |
| Top Plate Thickness (mm) | 7.5                                                |
| Fork Thickness (mm)      | 6                                                  |
| Swivel Radius (mm)       | 140                                                |
| Load Capacity (kg)       | 400                                                |
| Tread (mm)               | 50                                                 |