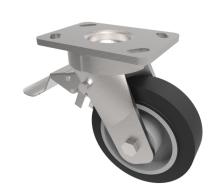

## Elastic Rubber Cast Iron Plate Swivel Castor Brake 150mm 300kg Load

Product code: BZK150CUBJSWB

| Diameter (mm)            | 150                                                |
|--------------------------|----------------------------------------------------|
| Fixing Option            | Plate                                              |
| Castor Type              | Swivel with Total Lock Brake                       |
| Bearing Type             | Ball                                               |
| Height (mm)              | 200                                                |
| Plate Size (mm)          | 150 x 110                                          |
| Hole Centres (mm)        | 105/121 x 80/59                                    |
| To Suit Fixing Bolt (mm) | 12                                                 |
| Wheel Material           | Rubber on Cast Iron                                |
| Colour / Shore Hardness  | Black Elastic Rubber on Cast Iron Rim / 65 Shore A |
| Temperature Resistance   | -20 °C TO +60 °C                                   |
| Top Plate Thickness (mm) | 7.5                                                |
| Fork Thickness (mm)      | 6                                                  |
| Swivel Radius (mm)       | 140                                                |
| Load Capacity (kg)       | 400                                                |
| Tread (mm)               | 50                                                 |