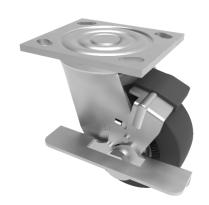

## Elastic Rubber Cast Iron Plate Swivel Castor Brake 150mm 350kg Load

Product code: BZJ150CRBJBK/USA

Fabricated swivel castor with a top plate fixing fitted with a black elastic rubber tyred cast iron centred wheel with ball bearing and side fitting wheel brake. Wheel diameter 150mm, tread width 50mm, overall height 190mm, top plate 115mm x 102mm, hole centres 92mm x 67mm and 76mm x 76mm. Load capacity 350kg.

| Diameter (mm)            | 150                                                |
|--------------------------|----------------------------------------------------|
| Fixing Option            | Plate                                              |
| Castor Type              | Swivel with Wheel Brake                            |
| Bearing Type             | Ball                                               |
| Height (mm)              | 190                                                |
| Plate Size (mm)          | 115 x 102                                          |
| Hole Centres (mm)        | 76/92 x 76/67                                      |
| To Suit Fixing Bolt (mm) | 10                                                 |
| Wheel Material           | Rubber on Cast Iron                                |
| Colour / Shore Hardness  | Black Elastic Rubber on Cast Iron Rim / 75 Shore A |
| Temperature Resistance   | -20 °C TO +60 °C                                   |
| Top Plate Thickness (mm) | 5.5                                                |
| Fork Thickness (mm)      | 5.5                                                |
| Swivel Radius (mm)       | 126                                                |
| Load Capacity (kg)       | 350                                                |
| Tread (mm)               | 50                                                 |