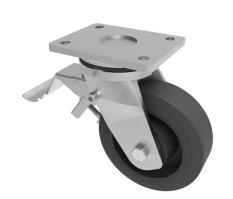

## Elastic Rubber Cast Iron Plate Swivel Castor Brake 150mm 350kg Load

Product code: BZSAB150CRBJSWB

Fabricated zinc plated swivel castor with plate fixing fitted with a black elastic rubber tyred on a cast iron centred wheel centred wheel with ball bearings and total lock brake. Wheel diameter 150mm, tread width 50mm, overall height 200mm, pllate size 138mm x 110mm, hole centres 105mm x 80mm. Load capacity 350kg.