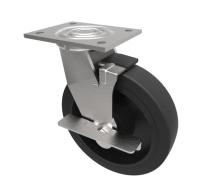

## Elastic Rubber Cast Iron Plate Swivel Castor Brake 200mm 450kg Load

Product code: BZJ200CRBJBK

Fabricated swivel castor with a flat plate fixing fitted with a black elastic rubber tyre on cast iron centred wheel with a ball bearing and side fitting wheel brake. Wheel diameter 200mm, tread width 50mm, overall height 239mm, plate size 135mm x 110mm, hole centres 105mm x 80mm. Load capacity 450kg.