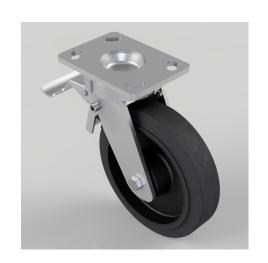

## Elastic Rubber Cast Iron Plate Swivel Castor Brake 200mm 500kg Load

Product code: BZK200CUBJSWB

Fabricated swivel castor with top plte fixing fitted with a black elastic rubber tyred on a cast iron centred wheel with ball bearings and a total lock brake. Wheel diameter 200mm, tread width 50mm, overall height 250mm, top plate 150mm x 110mm, hole centres 105mm x 80mm or 121mm x 59mm. Load capacity 500kg - At 6 kph speed, the load of each wheel is advised to be 80% of the load at 4kph - At 10 kph speed, the load of each wheel is advised to be 55% of the load at 4 kph. - At 16 kph speed, the load of each wheel is advised to be 45% of the load at 4kph. - At 20 kph speed, the load of each wheel is advised to be 35% of the load at 4 kph. - No data for elastic rubber wheel over 20 kph. \*\* FOR INTERNAL AND EXTERNAL TOWING USE \*\*

| Diameter (mm)            | 200                                                |
|--------------------------|----------------------------------------------------|
| Fixing Option            | Plate                                              |
| Castor Type              | Swivel with Total Lock Brake                       |
| Bearing Type             | Ball                                               |
| Height (mm)              | 250                                                |
| Plate Size (mm)          | 150 x 110                                          |
| Hole Centres (mm)        | 105/121 x 80/59                                    |
| To Suit Fixing Bolt (mm) | 12                                                 |
| Wheel Material           | Rubber on Cast Iron                                |
| Colour / Shore Hardness  | Black Elastic Rubber on Cast Iron Rim / 65 Shore A |
| Temperature Resistance   | -20 °C TO +60 °C                                   |
| Top Plate Thickness (mm) | 7.5                                                |
| Fork Thickness (mm)      | 6                                                  |
| Swivel Radius (mm)       | 165                                                |
| Load Capacity (kg)       | 500                                                |
| Tread (mm)               | 50                                                 |