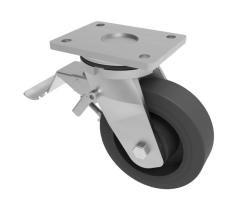

## Elastic Rubber Cast Iron Plate Swivel Castor Brake 200mm 500kg Load

Product code: BZSAB250CRBJSWB

Fabricated zinc plated swivel castor with plate fixing fitted with a black elastic rubber tyred on a cast iron centred wheel centred wheel with ball bearings and total lock brake. Wheel diameter 250mm, tread width 50mm, overall height 300mm, plate size 138mm x 110mm, hole centres 105mm x 80mm/75mm. Load capacity 500kg at 4kph

| Diameter (mm)            | 250                                                |
|--------------------------|----------------------------------------------------|
| Fixing Option            | Plate                                              |
| Castor Type              | Swivel with Total Lock Brake                       |
| Bearing Type             | Ball                                               |
| Height (mm)              | 300                                                |
| Plate Size (mm)          | 138 x 110                                          |
| Hole Centres (mm)        | 105 x 80                                           |
| To Suit Fixing Bolt (mm) | 10                                                 |
| Wheel Material           | Rubber on Cast Iron                                |
| Colour / Shore Hardness  | Black Elastic Rubber on Cast Iron Rim / 75 Shore A |
| Temperature Resistance   | -20 °C TO +60 °C                                   |
| Top Plate Thickness (mm) | 8                                                  |
| Fork Thickness (mm)      | 6                                                  |
| Swivel Radius (mm)       | 200                                                |
| Load Capacity (kg)       | 500                                                |
| Tread (mm)               | 50                                                 |