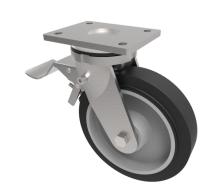

## Elastic Rubber Cast Iron Plate Swivel Castor Brake 200mm 500kg Load

Product code: BZSAB200CUBJSWB

| Diameter (mm)            | 200                                                |
|--------------------------|----------------------------------------------------|
| Fixing Option            | Plate                                              |
| Castor Type              | Swivel with Total Lock Brake                       |
| Bearing Type             | Ball                                               |
| Height (mm)              | 250                                                |
| Plate Size (mm)          | 138 x 110                                          |
| Hole Centres (mm)        | 105 x 80                                           |
| To Suit Fixing Bolt (mm) | 10                                                 |
| Wheel Material           | Rubber on Cast Iron                                |
| Colour / Shore Hardness  | Black Elastic Rubber on Cast Iron Rim / 65 Shore A |
| Temperature Resistance   | -20 °C TO +60 °C                                   |
| Top Plate Thickness (mm) | 8                                                  |
| Fork Thickness (mm)      | 6                                                  |
| Swivel Radius (mm)       | 155                                                |
| Load Capacity (kg)       | 500                                                |
| Tread (mm)               | 50                                                 |