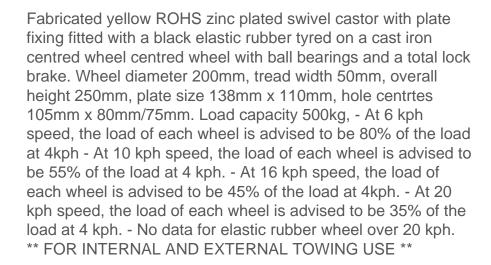

## Elastic Rubber Cast Iron Plate Swivel Castor Brake 200mm 500kg Load

Product code: BZSAB200CUBJSWB

| Diameter (mm)            | 200                                                |
|--------------------------|----------------------------------------------------|
| Fixing Option            | Plate                                              |
| Castor Type              | Swivel with Total Lock Brake                       |
| Bearing Type             | Ball                                               |
| Height (mm)              | 250                                                |
| Plate Size (mm)          | 138 x 110                                          |
| Hole Centres (mm)        | 105 x 80                                           |
| To Suit Fixing Bolt (mm) | 10                                                 |
| Wheel Material           | Rubber on Cast Iron                                |
| Colour / Shore Hardness  | Black Elastic Rubber on Cast Iron Rim / 65 Shore A |
| Temperature Resistance   | -20 °C TO +60 °C                                   |
| Top Plate Thickness (mm) | 8                                                  |
| Fork Thickness (mm)      | 6                                                  |
| Swivel Radius (mm)       | 155                                                |
| Load Capacity (kg)       | 500                                                |
| Tread (mm)               | 50                                                 |