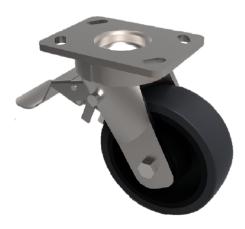

## Elastic Rubber Cast Iron Plate Swivel Castor Brake 250mm 550kg Load

## Product code: BZK250CUBJSWB

Fabricated swivel castor with a top plate fixing fitted with a 65 Shore A black elastic rubber on cast iron centred wheel with ball bearings and a total lock brake. Wheel diameter 250mm, tread width 50mm, overall height 300mm, top plate 150mm x 110mm, hole centres 105mm x 80mm or 121mm x 59mm. Load capacity 550kg - At 6 kph speed, the load of each wheel is advised to be 80% of the load at 4kph - At 10 kph speed, the load of each wheel is advised to be 55% of the load at 4 kph. -At 16 kph speed, the load of each wheel is advised to be 45% of the load at 4kph. - At 20 kph speed, the load of each wheel is advised to be 35% of the load at 4 kph. - No data for elastic rubber wheel over 20 kph. \*\* FOR INTERNAL AND EXTERNAL TOWING USE \*\*

| Diameter (mm)            | 250                                                |
|--------------------------|----------------------------------------------------|
| Fixing Option            | Plate                                              |
| Castor Type              | Swivel with Total Lock Brake                       |
| Bearing Type             | Ball                                               |
| Height (mm)              | 300                                                |
| Plate Size (mm)          | 150 x 110                                          |
| Hole Centres (mm)        | 105/121 x 80/59                                    |
| To Suit Fixing Bolt (mm) | 12                                                 |
| Wheel Material           | Rubber on Cast Iron                                |
| Colour / Shore Hardness  | Black Elastic Rubber on Cast Iron Rim / 65 Shore A |
| Temperature Resistance   | -20 °C TO +60 °C                                   |
| Top Plate Thickness (mm) | 7.5                                                |
| Fork Thickness (mm)      | 6                                                  |
| Swivel Radius (mm)       | 197                                                |
| Load Capacity (kg)       | 550                                                |
| Tread (mm)               | 50                                                 |