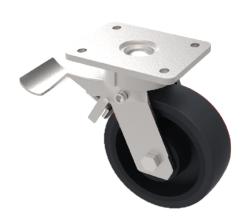

## Elastic Rubber Cast Iron Plate Swivel Castor Brake 250mm 550kg Load

Product code: BZSAB250CUBJSWB

Fabricated yellow ROHS zinc plated swivel castor with plate fixing fitted with a black elastic rubber tyred on a cast iron centred wheel centred wheel with ball bearings and a total lock brake. Wheel diameter 250mm, tread width 50mm, overall height 300mm, plate size 138mm x 110mm, hole centrtes 105mm x 80mm/75mm. Load capacity 550kg, - At 6 kph speed, the load of each wheel is advised to be 80% of the load at 4kph - At 10 kph speed, the load of each wheel is advised to be 55% of the load at 4 kph. - At 16 kph speed, the load of each wheel is advised to be 45% of the load at 4kph. - At 20 kph speed, the load of each wheel is advised to be 35% of the load at 4 kph. - No data for elastic rubber wheel over 20 kph. \*\* FOR INTERNAL AND EXTERNAL TOWING USE \*\*

| Diameter (mm)            | 250                                                |
|--------------------------|----------------------------------------------------|
| Fixing Option            | Plate                                              |
| Castor Type              | Swivel with Total Lock Brake                       |
| Bearing Type             | Ball                                               |
| Height (mm)              | 300                                                |
| Plate Size (mm)          | 138 x 110                                          |
| Hole Centres (mm)        | 105 x 80                                           |
| To Suit Fixing Bolt (mm) | 10                                                 |
| Wheel Material           | Rubber on Cast Iron                                |
| Colour / Shore Hardness  | Black Elastic Rubber on Cast Iron Rim / 65 Shore A |
| Temperature Resistance   | -20 °C TO +60 °C                                   |
| Top Plate Thickness (mm) | 8                                                  |
| Fork Thickness (mm)      | 6                                                  |
| Swivel Radius (mm)       | 200                                                |
| Load Capacity (kg)       | 550                                                |
| Tread (mm)               | 50                                                 |