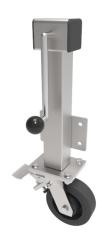

## Elastic Rubber Cast Iron Plate Swivel Castor Brake Locking Castor 125mm 300kg Load

**Product code: JAZHS125CRBJSWB** 

Side winding jacking unit with maximum lift of 200mm fitted with a Fabricated swivel castor with a top plate fixing fitted with a black elastic rubber tyred cast iron centred wheel with ball bearings. Wheel diameter 125mm, tread width 50mm,Load for the complete unit is capacity 300kg.Please note Jacking castors are rated on a different principal to other castors and we recommend the total lifted load is divided over just 2 jacking units. for other dimensions please refer to the BIL catalogue or request a drawing.when jacked up to the height please beaware of any obstacles as a sudden shock could result in the inner square tube bending around the outer tube. DO NOT OVERWIND Handle excessively more than what is needed as this will cause the pin in the gearbox to shear. (This is a safety precaution against over loading the unit)

| Diameter (mm)            | 125                                                |
|--------------------------|----------------------------------------------------|
| Castor Height (mm)       | 165                                                |
| Castor Type              | Swivel with Total Lock Brake                       |
| Swivel Radius (mm)       | 101                                                |
| Fixing Option            | Plate                                              |
| Bearing Type             | Ball                                               |
| To Suit Fixing Bolt (mm) | 10                                                 |
| Wheel Material           | Rubber on Cast Iron                                |
| Colour / Shore Hardness  | Black Elastic Rubber on Cast Iron Rim / 75 Shore A |
| Temperature Resistance   | -20 °C TO +60 °C                                   |
| Load Capacity (kg)       | 300                                                |
| Tread (mm)               | 50                                                 |
| Height (mm)              | 572 / 772                                          |
| Lifting Stroke (mm)      | 200                                                |
| Handle Option            | Fixed                                              |