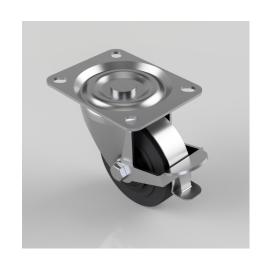

## Elastic Rubber Cast Iron Plate Swivel with Brake Castor 100mm 160kg Load

Product code: BZH100CRBJBRLP

Pressed steel swivel castor with a top plate fixing fitted with a black elastic rubber cast iron centred wheel with ball bearings and wheel brake. Wheel diameter 100mm, tread width 38mm, overall height 127mm, top plate 128mm x 102mm, hole centres 105mm x 80mm or 100mm x 76mm. Load capacity 160kg.

| Diameter (mm)            | 100                                                |
|--------------------------|----------------------------------------------------|
| Castor Type              | Swivel with Wheel Brake                            |
| Fixing Option            | Plate                                              |
| Height (mm)              | 127                                                |
| Wheel Material           | Rubber on Cast Iron                                |
| Colour / Shore Hardness  | Black Elastic Rubber on Cast Iron Rim / 75 Shore A |
| Temperature Resistance   | -20 °C TO +60 °C                                   |
| Bearing Type             | Ball                                               |
| Load Capacity (kg)       | 160                                                |
| Tread (mm)               | 38                                                 |
| Plate Size (mm)          | 128 x 102                                          |
| Hole Centres (mm)        | 100 x 76, 105 x 80                                 |
| Top Plate Thickness (mm) | 3                                                  |
| Fork Thickness (mm)      | 3                                                  |
| To Suit Fixing Bolt (mm) | 10                                                 |