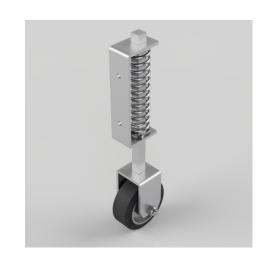

## **Elastic Rubber Gate Castor Fixing Fixed Castor 100mm 75kg Load**

Product code: BZGCF100ERBJ

Fabricated zinc plated fixed sprung loaded gate castor with a side mounted plate fixing. Fitted with a black elastic rubber tyre on aluminimum centre wheel with ball bearings. Wheel diameter 100mm, Tread width 40mm, Overall height 381mm, Fixing Hole M8 drilled on 85mm centres, Load capacity 75kg. Spring compression starts at 20kg

| Diameter (mm)            | 100                                                |
|--------------------------|----------------------------------------------------|
| Tread (mm)               | 40                                                 |
| Castor Type              | Fixed                                              |
| Load Capacity (kg)       | 75                                                 |
| Bearing Type             | Ball                                               |
| Fixing Option            | Plate                                              |
| Wheel Material           | Rubber on Aluminium                                |
| Colour / Shore Hardness  | Black Elastic Rubber on Aluminium Rim / 65 Shore A |
| Height (mm)              | 381                                                |
| To Suit Fixing Bolt (mm) | 8                                                  |
| Temperature Resistance   | -30 °C TO +80 °C                                   |