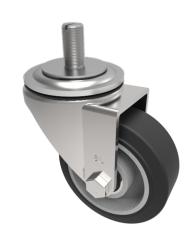

## Elastic Rubber on Aluminium 65Shore A Stem Swivel Castor 100mm 200kg Load

**Product code: BZH100ERBJST** 

Pressed steel swivel castor with a 12mm bolt hole fitted with a black high elastic natural 65 shore A rubber tyred aluminium centred wheel with ball bearings and fitted with a 16mm x 30mm threaded stem Wheel diameter 100mm, tread width 40mm, overall height 128mm. Load capacity 200kgREACH compliant also PAH-Free rubber to confirm to EU-directive 2005/69/EC

| Diameter (mm)            | 100                                                |
|--------------------------|----------------------------------------------------|
| Castor Type              | Swivel                                             |
| Fixing Option            | Stem                                               |
| Height (mm)              | 128                                                |
| Wheel Material           | Rubber on Aluminium                                |
| Colour / Shore Hardness  | Black Elastic Rubber on Aluminium Rim / 65 Shore A |
| Temperature Resistance   | -30 °C TO +80 °C                                   |
| Bearing Type             | Ball                                               |
| Load Capacity (kg)       | 200                                                |
| Tread (mm)               | 40                                                 |
| Swivel Radius (mm)       | 90                                                 |
| Head Dia (mm)            | 76                                                 |
| To Suit Fixing Bolt (mm) | M16 X 30                                           |