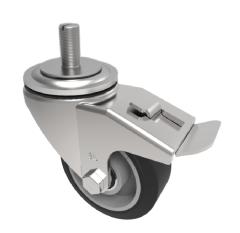

## Elastic Rubber on Aluminium 65Shore A Stem Swivel Castor Brake 125mm 250kg Load

Product code: BZH125ERBJSWBST

Pressed steel swivel 16mm threaded castor fitted with a black high elastic natural 65 shore A rubber tyre wheel with an aluminum centre with a ball bearing and total lock brake. Wheel diameter 125mm, tread width 40mm, overall height 155mm, top plate 105mm x 86mm, hole centres 80mm x 60mm. Load capacity 250kg. REACH compliant also PAH-Free rubber to confirm to EU-directive 2005/69/EC

| Diameter (mm)            | 125                                                |
|--------------------------|----------------------------------------------------|
| Castor Type              | Swivel with Total Lock Brake                       |
| Fixing Option            | Stem                                               |
| Height (mm)              | 155                                                |
| Wheel Material           | Rubber on Aluminium                                |
| Colour / Shore Hardness  | Black Elastic Rubber on Aluminium Rim / 65 Shore A |
| Temperature Resistance   | -30 °C TO +80 °C                                   |
| Bearing Type             | Ball                                               |
| Load Capacity (kg)       | 250                                                |
| Tread (mm)               | 40                                                 |
| Swivel Radius (mm)       | 125                                                |
| Head Dia (mm)            | 76                                                 |
| To Suit Fixing Bolt (mm) | M16 X 30                                           |