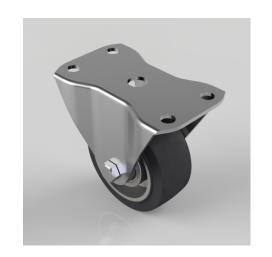

## Elastic Rubber on Aluminium 65ShoreA Plate Fixed Castor 75mm 125kg Load

**Product code: BZHF75ERBJ** 

Pressed steel fixed castor fitted with a 65 shore A black elastic rubber tyre wheel with an aluminium centre with ball bearings. Wheel diameter 75mm, Tread width 32mm, Overall Height 95mm, Top Plate 102mm x 63mm, Hole Centres 83mm x 35mm, Load Capacity 125kg. REACH compliant also PAH-Free rubber to confirm to EU-directive 2005/69/EC

| Diameter (mm)            | 75                                                 |
|--------------------------|----------------------------------------------------|
| Castor Type              | Fixed                                              |
| Fixing Option            | Plate                                              |
| Height (mm)              | 95                                                 |
| Wheel Material           | Rubber on Aluminium                                |
| Colour / Shore Hardness  | Black Elastic Rubber on Aluminium Rim / 65 Shore A |
| Temperature Resistance   | -30 °C TO +80 °C                                   |
| Bearing Type             | Ball                                               |
| Load Capacity (kg)       | 125                                                |
| Tread (mm)               | 32                                                 |
| Plate Size (mm)          | 102 x 64                                           |
| Hole Centres (mm)        | 80/83 x 35                                         |
| Top Plate Thickness (mm) | 2.5                                                |
| Fork Thickness (mm)      | 2.5                                                |
| To Suit Fixing Bolt (mm) | 8                                                  |