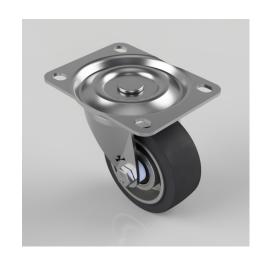

## Elastic Rubber on Aluminium 65ShoreA Plate Swivel Castor 75mm 125kg Load

**Product code: BZH75ERBJ** 

Pressed steel swivel castor fitted with a 65 shore A black elastic rubber tyre wheel with an aluminium centre with ball bearings. Wheel diameter 75mm, Tread width 32mm, Overall Height 95mm, Top Plate 105mm x 80mm, Hole Centres 80/86mm x 60mm, Load Capacity 125kg. REACH compliant also PAH-Free rubber to confirm to EU-directive 2005/69/EC

| Diameter (mm)            | 75                                                 |
|--------------------------|----------------------------------------------------|
| Castor Type              | Swivel                                             |
| Fixing Option            | Plate                                              |
| Height (mm)              | 95                                                 |
| Wheel Material           | Rubber on Aluminium                                |
| Colour / Shore Hardness  | Black Elastic Rubber on Aluminium Rim / 65 Shore A |
| Temperature Resistance   | -30 °C TO +80 °C                                   |
| Bearing Type             | Ball                                               |
| Load Capacity (kg)       | 125                                                |
| Tread (mm)               | 32                                                 |
| Swivel Radius (mm)       | 59                                                 |
| Plate Size (mm)          | 105 X 80                                           |
| Hole Centres (mm)        | 80 X 60                                            |
| Top Plate Thickness (mm) | 2.5                                                |
| Fork Thickness (mm)      | 2.5                                                |
| To Suit Fixing Bolt (mm) | 8                                                  |