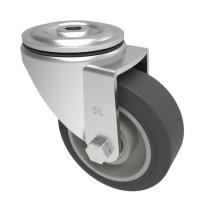

## Elastic Rubber on Aluminium Bolt Hole Swivel Castor 125mm 250kg Load

Product code: BZEH125ERBJBH12

Pressed steel swivel castor with a 12mm bolt hole fixing with a black elastic rubber tyre wheel with an aluminium centre with ball bearing. Wheel diameter 125mm, tread width 40mm, overall height 155mm, Load capacity 250kg.REACH compliant also PAH-Free rubber to confirm to EU-directive 2005/69/EC

| Diameter (mm)            | 125                                                |
|--------------------------|----------------------------------------------------|
| Castor Type              | Swivel                                             |
| Fixing Option            | Bolt Hole                                          |
| Height (mm)              | 156                                                |
| Wheel Material           | Rubber on Aluminium                                |
| Colour / Shore Hardness  | Black Elastic Rubber on Aluminium Rim / 65 Shore A |
| Temperature Resistance   | -30 °C TO +80 °C                                   |
| Bearing Type             | Ball                                               |
| Load Capacity (kg)       | 250                                                |
| Tread (mm)               | 40                                                 |
| Swivel Radius (mm)       | 90                                                 |
| Head Dia (mm)            | 76                                                 |
| Fork Thickness (mm)      | 3                                                  |
| To Suit Fixing Bolt (mm) | 12                                                 |