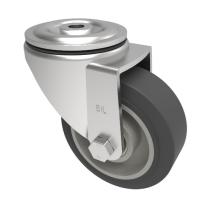

## Elastic Rubber on Aluminium Bolt Hole Swivel Castor 125mm 250kg Load

Product code: BZH125ERBJBH12

Pressed steel swivel castor with a 12mm bolt hole fixing with a black elastic rubber tyre wheel with an aluminium centre with ball bearing. Wheel diameter 125mm, tread width 40mm, overall height 155mm,hole centres 80mm x 60mm. Load capacity 250kg.REACH compliant also PAH-Free rubber to confirm to EU-directive 2005/69/EC

| Diameter (mm)            | 125                                                |
|--------------------------|----------------------------------------------------|
| Castor Type              | Swivel                                             |
| Fixing Option            | Bolt Hole                                          |
| Height (mm)              | 156                                                |
| Wheel Material           | Rubber on Aluminium                                |
| Colour / Shore Hardness  | Black Elastic Rubber on Aluminium Rim / 65 Shore A |
| Temperature Resistance   | -30 °C TO +80 °C                                   |
| Bearing Type             | Ball                                               |
| Load Capacity (kg)       | 250                                                |
| Tread (mm)               | 40                                                 |
| Swivel Radius (mm)       | 104                                                |
| Head Dia (mm)            | 76                                                 |
| Fork Thickness (mm)      | 4                                                  |
| To Suit Fixing Bolt (mm) | 12                                                 |