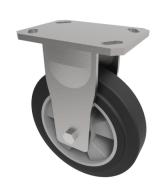

## Elastic Rubber on Aluminium Plate Fixed Castor 100mm 250kg Load

Product code: BZKF125ERBJ

| Diameter (mm)            | 125                                                |
|--------------------------|----------------------------------------------------|
| Fixing Option            | Plate                                              |
| Castor Type              | Fixed                                              |
| Bearing Type             | Ball                                               |
| Height (mm)              | 177                                                |
| Plate Size (mm)          | 150 x 110                                          |
| Hole Centres (mm)        | 105/121 x 80/59                                    |
| To Suit Fixing Bolt (mm) | 12                                                 |
| Wheel Material           | Rubber on Aluminium                                |
| Colour / Shore Hardness  | Black Elastic Rubber on Aluminium Rim / 65 Shore A |
| Temperature Resistance   | -30 °C TO +80 °C                                   |
| Top Plate Thickness (mm) | 7.5                                                |
| Fork Thickness (mm)      | 6                                                  |
| Load Capacity (kg)       | 270                                                |
| Tread (mm)               | 50                                                 |