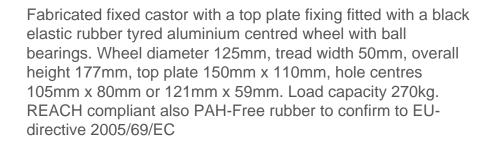

## Elastic Rubber on Aluminium Plate Fixed Castor 100mm 250kg Load

Product code: BZKF125ERBJ

| Diameter (mm)            | 125                                                |
|--------------------------|----------------------------------------------------|
| Fixing Option            | Plate                                              |
| Castor Type              | Fixed                                              |
| Bearing Type             | Ball                                               |
| Height (mm)              | 177                                                |
| Plate Size (mm)          | 150 x 110                                          |
| Hole Centres (mm)        | 105/121 x 80/59                                    |
| To Suit Fixing Bolt (mm) | 12                                                 |
| Wheel Material           | Rubber on Aluminium                                |
| Colour / Shore Hardness  | Black Elastic Rubber on Aluminium Rim / 65 Shore A |
| Temperature Resistance   | -30 °C TO +80 °C                                   |
| Top Plate Thickness (mm) | 7.5                                                |
| Fork Thickness (mm)      | 6                                                  |
| Load Capacity (kg)       | 270                                                |
| Tread (mm)               | 50                                                 |