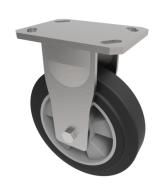

## Elastic Rubber on Aluminium Plate Fixed Castor 100mm 250kg Load

Product code: BZKF100ERBJ

| Diameter (mm)            | 100                                                |
|--------------------------|----------------------------------------------------|
| Fixing Option            | Plate                                              |
| Castor Type              | Fixed                                              |
| Bearing Type             | Ball                                               |
| Height (mm)              | 150                                                |
| Plate Size (mm)          | 150 x 110                                          |
| Hole Centres (mm)        | 105/121 x 80/59                                    |
| To Suit Fixing Bolt (mm) | 12                                                 |
| Wheel Material           | Rubber on Aluminium                                |
| Colour / Shore Hardness  | Black Elastic Rubber on Aluminium Rim / 65 Shore A |
| Temperature Resistance   | -30 °C TO +80 °C                                   |
| Top Plate Thickness (mm) | 7.5                                                |
| Fork Thickness (mm)      | 6                                                  |
| Load Capacity (kg)       | 250                                                |
| Tread (mm)               | 50                                                 |