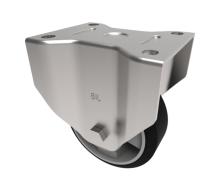

## Elastic Rubber on Aluminium Plate Fixed Castor 125mm 270kg Load

Product code: BZPF125ERBJ

| Diameter (mm)            | 125                                                |
|--------------------------|----------------------------------------------------|
| Castor Type              | Fixed                                              |
| Fixing Option            | Plate                                              |
| Height (mm)              | 164                                                |
| Wheel Material           | Rubber on Aluminium                                |
| Colour / Shore Hardness  | Black Elastic Rubber on Aluminium Rim / 65 Shore A |
| Temperature Resistance   | -30 °C TO +80 °C                                   |
| Bearing Type             | Ball                                               |
| Load Capacity (kg)       | 270                                                |
| Tread (mm)               | 50                                                 |
| Plate Size (mm)          | 135 x 110                                          |
| Hole Centres (mm)        | 105 x 80                                           |
| Top Plate Thickness (mm) | 6                                                  |
| Fork Thickness (mm)      | 4                                                  |
| To Suit Fixing Bolt (mm) | 12                                                 |