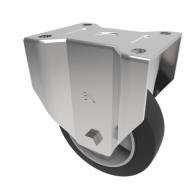

## Elastic Rubber on Aluminium Plate Fixed Castor 150mm 350kg Load

Product code: BZPF150ERBJ

| Diameter (mm)            | 150                                                |
|--------------------------|----------------------------------------------------|
| Castor Type              | Fixed                                              |
| Fixing Option            | Plate                                              |
| Height (mm)              | 194                                                |
| Wheel Material           | Rubber on Aluminium                                |
| Colour / Shore Hardness  | Black Elastic Rubber on Aluminium Rim / 65 Shore A |
| Temperature Resistance   | -30 °C TO +80 °C                                   |
| Bearing Type             | Ball                                               |
| Load Capacity (kg)       | 350                                                |
| Tread (mm)               | 50                                                 |
| Plate Size (mm)          | 135 x 110                                          |
| Hole Centres (mm)        | 105 x 80                                           |
| Top Plate Thickness (mm) | 6                                                  |
| Fork Thickness (mm)      | 4                                                  |
| To Suit Fixing Bolt (mm) | 12                                                 |