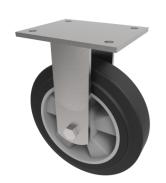

## Elastic Rubber on Aluminium Plate Fixed Castor 150mm 350kg Load

Product code: BZSABF150ERBJ

Fabricated zinc plated swivel castor with plate fixing fitted with a black high elastic natural 65 shore A rubber tyre wheel aluminium centre with ball bearings. Wheel diameter 150mm, tread width 50mm, overall height 200mm, plate size 138mm x 110mm, hole centres 105mm x 80mm/75mm. Load capacity 350kg at 4kph and 140kg at 10kph \*\* FOR INTERNAL AND EXTERNAL TOWING USE \*\*

| Diameter (mm)            | 150                                                |
|--------------------------|----------------------------------------------------|
| Fixing Option            | Plate                                              |
| Castor Type              | Fixed                                              |
| Bearing Type             | Ball                                               |
| Height (mm)              | 200                                                |
| Plate Size (mm)          | 138 x 110                                          |
| Hole Centres (mm)        | 105 x 80                                           |
| To Suit Fixing Bolt (mm) | 10                                                 |
| Wheel Material           | Rubber on Aluminium                                |
| Colour / Shore Hardness  | Black Elastic Rubber on Aluminium Rim / 65 Shore A |
| Temperature Resistance   | -30 °C TO +80 °C                                   |
| Top Plate Thickness (mm) | 8                                                  |
| Fork Thickness (mm)      | 6                                                  |
| Load Capacity (kg)       | 350                                                |
| Tread (mm)               | 50                                                 |