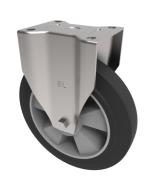

## Elastic Rubber on Aluminium Plate Fixed Castor 250mm 650kg Load

Product code: BZPF250ERBJ

| Diameter (mm)            | 250                                                |
|--------------------------|----------------------------------------------------|
| Castor Type              | Fixed                                              |
| Fixing Option            | Plate                                              |
| Height (mm)              | 292                                                |
| Wheel Material           | Rubber on Aluminium                                |
| Colour / Shore Hardness  | Black Elastic Rubber on Aluminium Rim / 65 Shore A |
| Temperature Resistance   | -30 °C TO +80 °C                                   |
| Bearing Type             | Ball                                               |
| Load Capacity (kg)       | 650                                                |
| Tread (mm)               | 50                                                 |
| Plate Size (mm)          | 135 x 110                                          |
| Hole Centres (mm)        | 105 x 80                                           |
| Top Plate Thickness (mm) | 6                                                  |
| Fork Thickness (mm)      | 4                                                  |
| To Suit Fixing Bolt (mm) | 12                                                 |