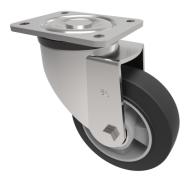

## Elastic Rubber on Aluminium Plate Swivel Castor 125mm 250kg Load

## Product code: BZXP125ERBJ

Pressed steel swivel castor with a top plate fixing fitted with a black high elastic 65 shore A rubber tyred wheel aluminium centre with ball bearings. Wheel diameter 125mm, tread width 40mm, overall height 165mm, top plate 105mm x 86mm, hole centres 80mm x 60mm. Load capacity 250kg at 4kph and 100kg at 10kph. REACH compliant also PAH-Free rubber to confirm to EU-directive 2005/69/EC

| Diameter (mm)            | 125                                                |
|--------------------------|----------------------------------------------------|
| Castor Type              | Swivel                                             |
| Fixing Option            | Plate                                              |
| Height (mm)              | 165                                                |
| Wheel Material           | Rubber on Aluminium                                |
| Colour / Shore Hardness  | Black Elastic Rubber on Aluminium Rim / 65 Shore A |
| Temperature Resistance   | -30 °C TO +80 °C                                   |
| Bearing Type             | Ball                                               |
| Load Capacity (kg)       | 250                                                |
| Tread (mm)               | 40                                                 |
| Swivel Radius (mm)       | 108                                                |
| Plate Size (mm)          | 105 x 86                                           |
| Hole Centres (mm)        | 80 / 77 X 60                                       |
| Top Plate Thickness (mm) | 6                                                  |
| Fork Thickness (mm)      | 5                                                  |
| To Suit Fixing Bolt (mm) | 8                                                  |