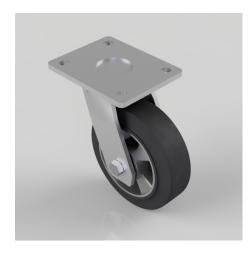

## Elastic Rubber on Aluminium Plate Swivel Castor 150mm 350kg Load

## Product code: BZMJ150ERBJ

Fabricated white zinc ROHS plated swivel castor with top plate fixing fitted with a black high elastic natural 65 shore A rubber tyre on aluminium centred wheel with ball bearing. Wheel diameter 150mm, tread width 50mm, overall height 190mm, plate size 138mm x 110mm, hole centres 105mm x 80mm/75mm. Load capacity 350kg and 140kg at 4kph REACH compliant also PAH-Free rubber to confirm to EU-directive 2005/69/EC \*\* FOR INTERNAL TOWING USE ONLY \*\*

| Diameter (mm)            | 150                                                |
|--------------------------|----------------------------------------------------|
| Fixing Option            | Plate                                              |
| Castor Type              | Swivel                                             |
| Bearing Type             | Ball                                               |
| Height (mm)              | 190                                                |
| Plate Size (mm)          | 138 x 110                                          |
| Hole Centres (mm)        | 105 x 80/75                                        |
| To Suit Fixing Bolt (mm) | 10                                                 |
| Wheel Material           | Rubber on Aluminium                                |
| Colour / Shore Hardness  | Black Elastic Rubber on Aluminium Rim / 65 Shore A |
| Temperature Resistance   | -30 °C TO +80 °C                                   |
| Top Plate Thickness (mm) | 7                                                  |
| Fork Thickness (mm)      | 6                                                  |
| Swivel Radius (mm)       | 120                                                |
| Load Capacity (kg)       | 350                                                |
| Tread (mm)               | 50                                                 |