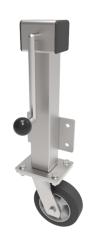

## Elastic Rubber on Aluminium Plate Swivel Castor 150mm 350kg Load

**Product code: JAZHS150ERBJ** 

Side winding jacking unit with maximum lift of 200mm fitted with a Fabricated swivel castor with a top plate fixing fitted with a black 65 shore A elastic rubber tyre aluminium centred wheel with ball bearing. Wheel diameter 150mm, tread width 50mm, maximum Load for the complete unit is capacity 350kg. Please note Jacking castors are rated on a different principal to other castors and we recommend the total lifted load is divided over just 2 jacking units. for other dimensions please refer to the BIL catalogue or request a drawing. When jacked up to the height please be aware of any obstacles as a sudden shock could result in the inner square tube bending around the outer tube. DO NOT OVERWIND Handle excessively more than what is needed as this will cause the pin in the gearbox to shear. (This is a safety precaution against over loading the unit)

| Diameter (mm)            | 150                                                |
|--------------------------|----------------------------------------------------|
| Castor Height (mm)       | 190                                                |
| Castor Type              | Swivel                                             |
| Swivel Radius (mm)       | 120                                                |
| Fixing Option            | Plate                                              |
| Bearing Type             | Ball                                               |
| To Suit Fixing Bolt (mm) | 10                                                 |
| Wheel Material           | Rubber on Aluminium                                |
| Colour / Shore Hardness  | Black Elastic Rubber on Aluminium Rim / 65 Shore A |
| Temperature Resistance   | -30 °C TO +80 °C                                   |
| Load Capacity (kg)       | 350                                                |
| Tread (mm)               | 50                                                 |
| Height (mm)              | 597 / 797                                          |
| Lifting Stroke (mm)      | 200                                                |
| Handle Option            | Fixed                                              |