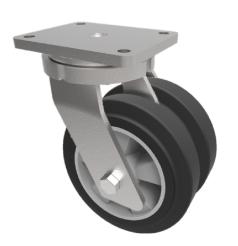

## Elastic Rubber on Aluminium Plate Swivel Castor 150mm 700kg Load

Product code: 2BZQ150ERBJ

Fabricated swivel castor with a flat plate fixing fitted with 2 x black high elastic natural 65 shore A rubber tyred on aluminium centred wheels with ball bearings. Wheel diameter 150mm, tread width 2 x 50mm, overall heidht 264mm, plate size 175mm x 140mm, hole centres 140mm x 105mm. Load capacity 700kg at 4kph and 280kg at 10kph. REACH compliant also PAH-Free rubber to confirm to EU-directive 2005/69/EC \*\* FOR INTERNAL AND EXTERNAL TOWING USE \*\*

| Diameter (mm)            | 150                                                |
|--------------------------|----------------------------------------------------|
| Fixing Option            | Plate                                              |
| Castor Type              | Swivel                                             |
| Bearing Type             | Ball                                               |
| Plate Size (mm)          | 175 X 140                                          |
| Hole Centres (mm)        | 140 X 105                                          |
| Height (mm)              | 212                                                |
| Swivel Radius (mm)       | 140                                                |
| To Suit Fixing Bolt (mm) | 14                                                 |
| Wheel Material           | Rubber on Aluminium                                |
| Colour / Shore Hardness  | Black Elastic Rubber on Aluminium Rim / 65 Shore A |
| Temperature Resistance   | "-30 °C TO +80 °C                                  |
| Tread (mm)               | 2 x 50                                             |
| Load Capacity (kg)       | 700                                                |
| Top Plate Thickness (mm) | 12                                                 |
| Fork Thickness (mm)      | 8                                                  |