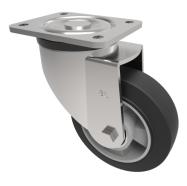

## Elastic Rubber on Aluminium Plate Swivel Castor 200mm 500kg Load

## Product code: BZXP200ERBJLP

Pressed steel swivel castor with a top plate fixing fitted with a black high elastic 65 shore A rubber tyred wheel aluminium centre with ball bearings. Wheel diameter 200mm, tread width 50mm, overall height 245mm, top plate 175mm x 140mm, hole centres 140mm x 105mm. Load capacity 500kg at 4kph and 200kg at 10kph. REACH compliant also PAH-Free rubber to confirm to EU-directive 2005/69/EC \*\* INTERNAL USE ONLY \*\*

|                          | 000                                                |
|--------------------------|----------------------------------------------------|
| Diameter (mm)            | 200                                                |
| Castor Type              | Swivel                                             |
| Fixing Option            | Plate                                              |
| Height (mm)              | 245                                                |
| Wheel Material           | Rubber on Aluminium                                |
| Colour / Shore Hardness  | Black Elastic Rubber on Aluminium Rim / 65 Shore A |
| Temperature Resistance   | -30 °C TO +80 °C                                   |
| Bearing Type             | Ball                                               |
| Load Capacity (kg)       | 500                                                |
| Tread (mm)               | 50                                                 |
| Swivel Radius (mm)       | 165                                                |
| Plate Size (mm)          | 162 X 140                                          |
| Hole Centres (mm)        | 140 X 105                                          |
| Top Plate Thickness (mm) | 6                                                  |
| Fork Thickness (mm)      | 5                                                  |
| To Suit Fixing Bolt (mm) | 10                                                 |