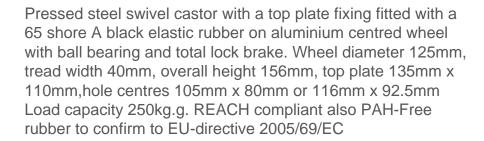

## Elastic Rubber on Aluminium Plate Swivel Castor Brake 125mm 250kg Load

Product code: BZEH125ERBJSWBLP

| Diameter (mm)            | 125                                                |
|--------------------------|----------------------------------------------------|
| Castor Type              | Swivel with Total Lock Brake                       |
| Fixing Option            | Plate                                              |
| Height (mm)              | 155                                                |
| Wheel Material           | Rubber on Aluminium                                |
| Colour / Shore Hardness  | Black Elastic Rubber on Aluminium Rim / 65 Shore A |
| Temperature Resistance   | -30 °C TO +80 °C                                   |
| Bearing Type             | Ball                                               |
| Load Capacity (kg)       | 250                                                |
| Tread (mm)               | 40                                                 |
| Swivel Radius (mm)       | 120                                                |
| Plate Size (mm)          | 135 x 110                                          |
| Hole Centres (mm)        | 105/116 x 80/64                                    |
| Top Plate Thickness (mm) | 3                                                  |
| Fork Thickness (mm)      | 3                                                  |
| To Suit Fixing Bolt (mm) | 10                                                 |