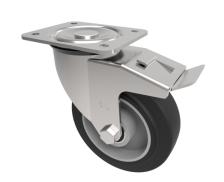

## Elastic Rubber on Aluminium Plate Swivel Castor Brake 125mm 250kg Load

Product code: BZEH125ERBJSWBLP

| Diameter (mm)            | 125                                                |
|--------------------------|----------------------------------------------------|
| Castor Type              | Swivel with Total Lock Brake                       |
| Fixing Option            | Plate                                              |
| Height (mm)              | 155                                                |
| Wheel Material           | Rubber on Aluminium                                |
| Colour / Shore Hardness  | Black Elastic Rubber on Aluminium Rim / 65 Shore A |
| Temperature Resistance   | -30 °C TO +80 °C                                   |
| Bearing Type             | Ball                                               |
| Load Capacity (kg)       | 250                                                |
| Tread (mm)               | 40                                                 |
| Swivel Radius (mm)       | 120                                                |
| Plate Size (mm)          | 135 x 110                                          |
| Hole Centres (mm)        | 105/116 x 80/64                                    |
| Top Plate Thickness (mm) | 3                                                  |
| Fork Thickness (mm)      | 3                                                  |
| To Suit Fixing Bolt (mm) | 10                                                 |