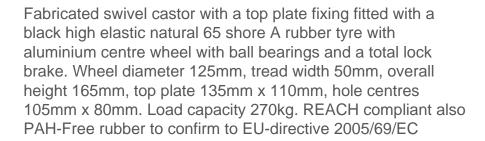

## Elastic Rubber on Aluminium Plate Swivel Castor Brake 125mm 270kg Load

Product code: BZJ125ERBJSWB

| Diameter (mm)            | 125                                                |
|--------------------------|----------------------------------------------------|
| Fixing Option            | Plate                                              |
| Castor Type              | Swivel with Total Lock Brake                       |
| Bearing Type             | Ball                                               |
| Height (mm)              | 165                                                |
| Plate Size (mm)          | 135 x 110                                          |
| Hole Centres (mm)        | 105 x 80                                           |
| To Suit Fixing Bolt (mm) | 10                                                 |
| Wheel Material           | Rubber on Aluminium                                |
| Colour / Shore Hardness  | Black Elastic Rubber on Aluminium Rim / 65 Shore A |
| Temperature Resistance   | -30 °C TO +80 °C                                   |
| Top Plate Thickness (mm) | 5.5                                                |
| Fork Thickness (mm)      | 5.5                                                |
| Swivel Radius (mm)       | 132                                                |
| Load Capacity (kg)       | 270                                                |
| Tread (mm)               | 50                                                 |