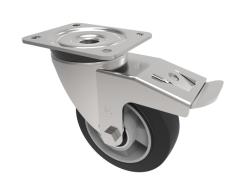

## Elastic Rubber on Aluminium Plate Swivel Castor Brake 150mm 350kg Load

Product code: BZPH150ERBJSWB

| Diameter (mm)            | 150                                                |
|--------------------------|----------------------------------------------------|
| Castor Type              | Swivel with Total Lock Brake                       |
|                          | Swiver with Total Lock Brake                       |
| Fixing Option            | Plate                                              |
| Height (mm)              | 190                                                |
| Wheel Material           | Rubber on Aluminium                                |
| Colour / Shore Hardness  | Black Elastic Rubber on Aluminium Rim / 65 Shore A |
| Temperature Resistance   | -30 °C TO +80 °C                                   |
| Bearing Type             | Ball                                               |
| Load Capacity (kg)       | 350                                                |
| Tread (mm)               | 50                                                 |
| Swivel Radius (mm)       | 165                                                |
| Plate Size (mm)          | 135 x 115                                          |
| Hole Centres (mm)        | 105 x 80/75                                        |
| Top Plate Thickness (mm) | 4                                                  |
| Fork Thickness (mm)      | 4                                                  |
| To Suit Fixing Bolt (mm) | 10                                                 |