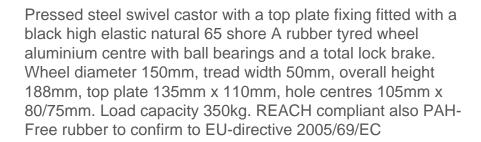

## Elastic Rubber on Aluminium Plate Swivel Castor Brake 150mm 350kg Load

Product code: BZPH150ERBJSWB

| Diameter (mm)            | 150                                                |
|--------------------------|----------------------------------------------------|
| Castor Type              | Swivel with Total Lock Brake                       |
|                          | Swiver with Total Lock Brake                       |
| Fixing Option            | Plate                                              |
| Height (mm)              | 190                                                |
| Wheel Material           | Rubber on Aluminium                                |
| Colour / Shore Hardness  | Black Elastic Rubber on Aluminium Rim / 65 Shore A |
| Temperature Resistance   | -30 °C TO +80 °C                                   |
| Bearing Type             | Ball                                               |
| Load Capacity (kg)       | 350                                                |
| Tread (mm)               | 50                                                 |
| Swivel Radius (mm)       | 165                                                |
| Plate Size (mm)          | 135 x 115                                          |
| Hole Centres (mm)        | 105 x 80/75                                        |
| Top Plate Thickness (mm) | 4                                                  |
| Fork Thickness (mm)      | 4                                                  |
| To Suit Fixing Bolt (mm) | 10                                                 |